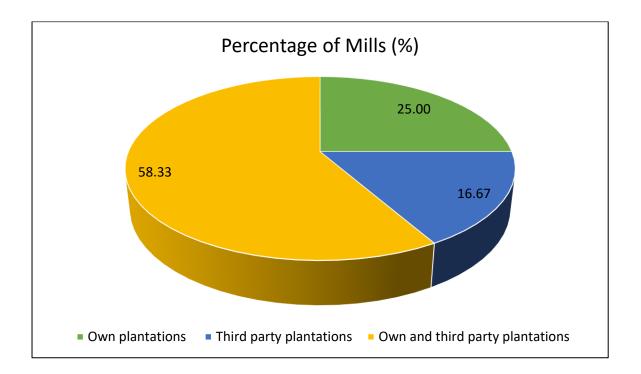

In 2021, 25.00% of our supplying mills sourced FFB from their own plantations while another 16.67% of mills sourced FFB from third party plantations. Remaining 58.33% of mill sourced from both own and third party plantations. Third party plantation refers to various sources such independent plantations, smallholders, cooperatives and dealers.