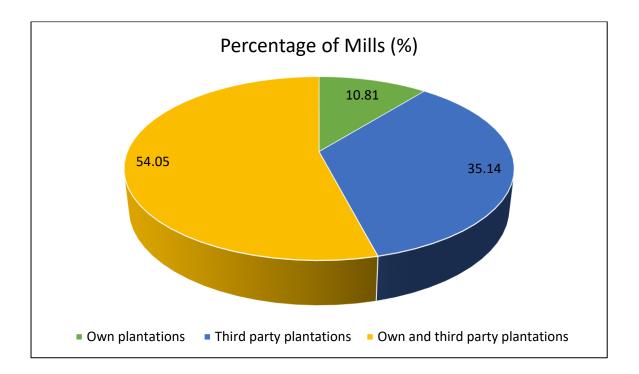

In 2021, 10.81% of our supplying mills sourced FFB from their own plantations while 35.14% of mills sourced FFB from third party plantations. Remaining 54.05% of mill sourced from both own and third party plantations. Third party plantation refers to various sources such independent plantations, smallholders, cooperatives and dealers.